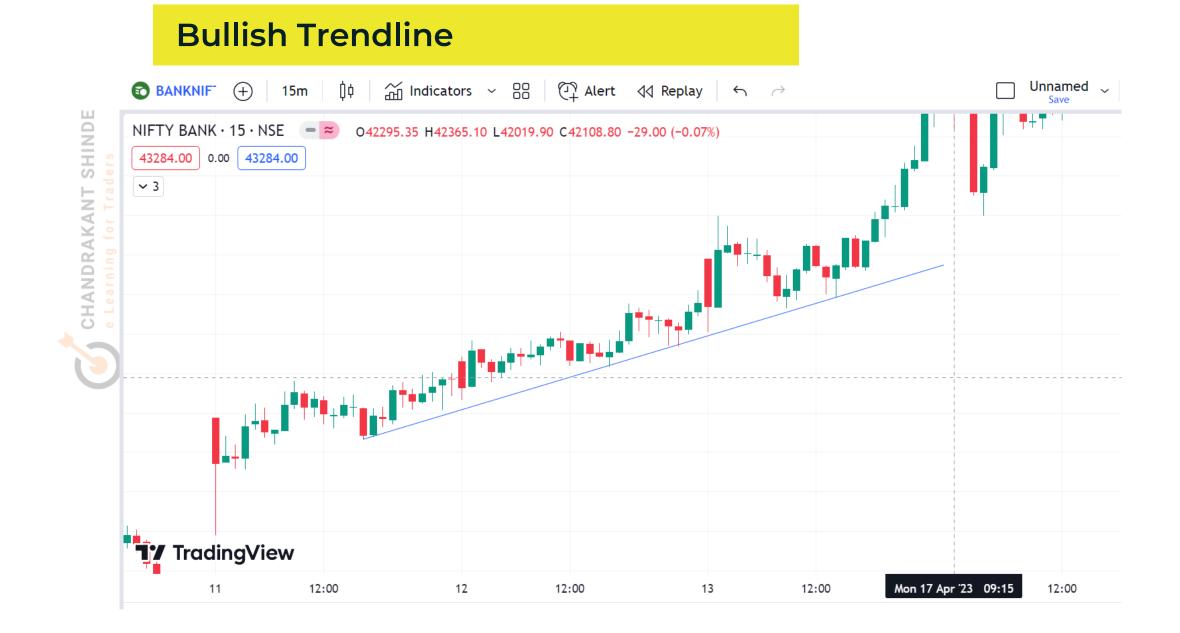

## What is Trendline ?

Bullish Trendline : we connect minimum 2 higher lows to form up trendline which indicate uptrend

Bearish Trendline : we connect minimum 2 lower highs to form downward trendline which indicate downtrend