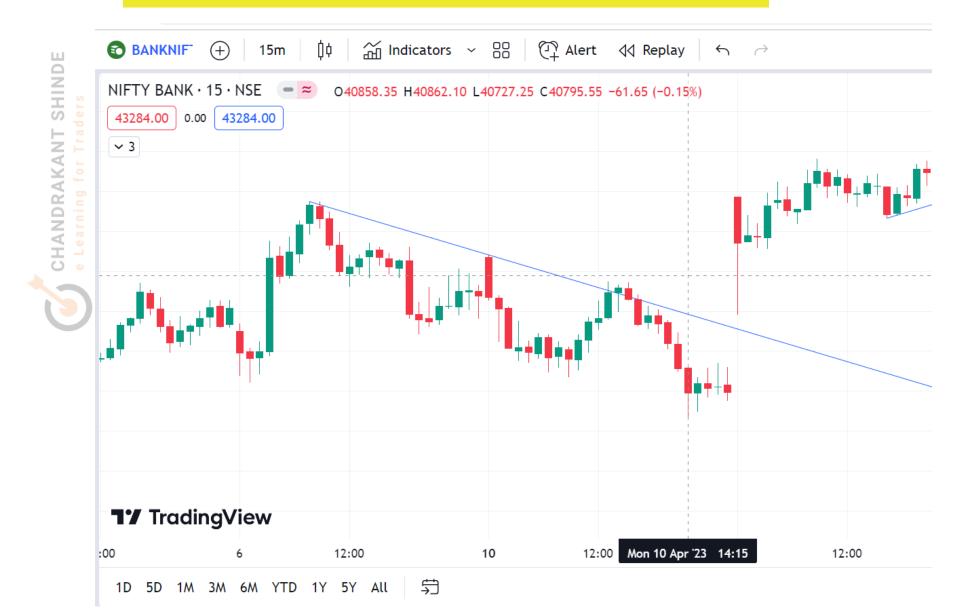

## What is Trendline ?

Bullish Trendline : we connect minimum 2 higher lows to form up trendline which indicate uptrend

Bearish Trendline : we connect minimum 2 lower highs to form downward trendline which indicate downtrend

## **Bearish Trendline**